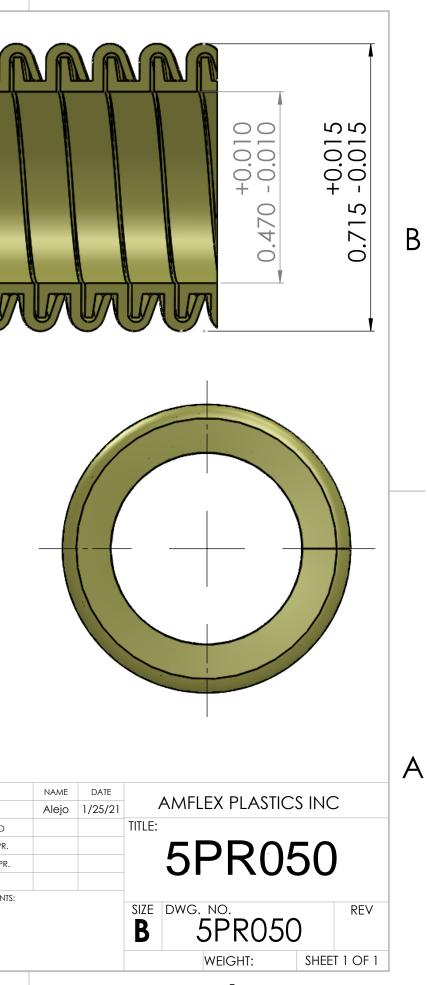

3

O.D. .715"(+/- .015") 18.16mm(+/- .381mm)

4

В

Α

I.D. .470"(+/- .010") 11.94mm(+/- .25mm)

MATERIAL: Ethyl Vinyl Acetate (EVA)

2